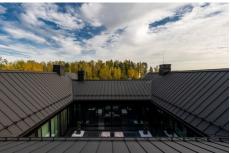

## **Technical Specifications**

Roof: Double Standing Seam RHEINZINK-GRANUM basalte

### **Copyright Images**

**RHEINZINK** 

The appearance of the house corresponds to the fashion trends in the architecture of private house building, as large glazed areas create a feeling of free space. The roof and façade in the black surface of RHEINZINK basalte using the rebate technique emphasizes the modern design and lends the house austerity and solidity.