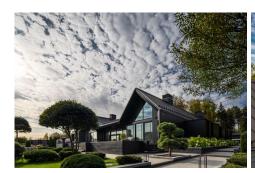

### **Copyright Images**

**RHEINZINK** 

The appearance of the house corresponds to the fashion trends in the architecture of private house building, as large glazed areas create a feeling of free space. The roof and façade in the black surface of RHEINZINK basalte using the rebate technique emphasizes the modern design and lends the house austerity and solidity.