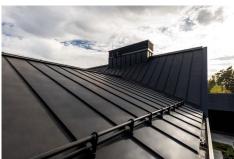

## **Technical Specifications**

Roof: Double Standing Seam RHEINZINK-GRANUM basalte

### **Copyright Images**

**RHEINZINK** 

The appearance of the house corresponds to the fashion trends in the architecture of private house building, as large glazed areas create a feeling of free space. The roof and façade in the black surface of RHEINZINK basalte using the rebate technique emphasizes the modern design and lends the house austerity and solidity.