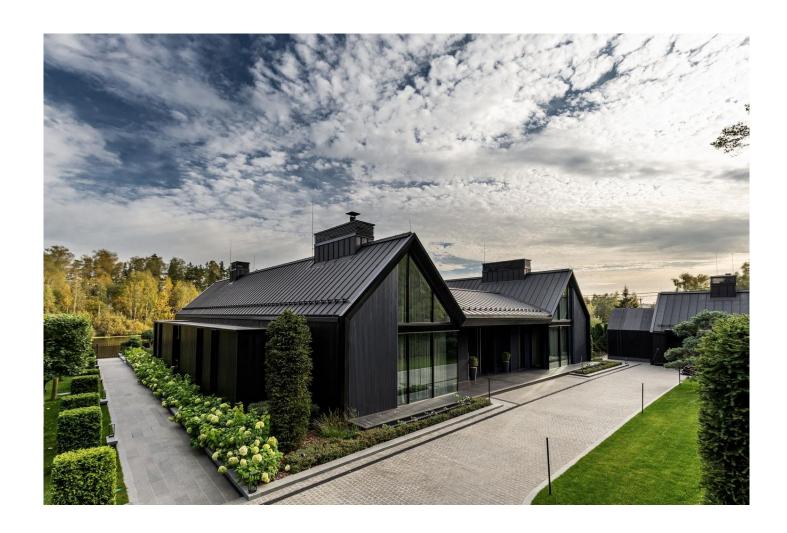

# RESIDENTIAL BUILDING IN GRANUM BASALTE

Moscow, Russia

Copyright: RHEINZINK www.rheinzink.com

### **Copyright Images**

**RHEINZINK** 

The appearance of the house corresponds to the fashion trends in the architecture of private house building, as large glazed areas create a feeling of free space. The roof and façade in the black surface of RHEINZINK basalte using the rebate technique emphasizes the modern design and lends the house austerity and solidity.